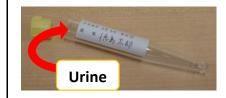

## How to Use

①Please write your name and Student ID.

②Please stick the label on the urine container.

③Please assemble a urine cup.

④ Please pee in the urine cup first, then pour some of it in the urine container.

©Please bring the urine container to HSCAC during specified Health Checkup time.

Please collect your urine sample on the day of the health checkup in the container provided at the university, and bring it with you. If possible, collect urine from mid-flow, not from the very start or end because of possible contamination.