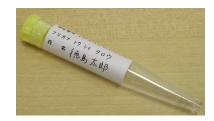

## How to Use

①Please write your name and Student ID.

②Please stick the label on the urine container.

③Please assemble a urine cup.

④ Please pee in the urine cup first, then pour some of it in the urine container.

©Please bring the urine container to HSCAC during specified Health Checkup time.

Please collect your urine sample on the day of the health checkup in the container provided at the university, and bring it with you. If possible, collect urine from mid-flow, not from the very start or end because of possible contamination.