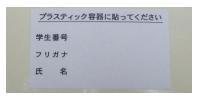

## How to Use

①Please write your name and Student ID.

②Please stick the label on the urine container.

③Please assemble a urine cup.

④ Please pee in the urine cup first, then pour some of it in the urine container.