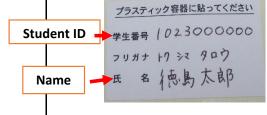

## How to Use

①Please write your name and Student ID.

②Please stick the label on the urine container.

③Please assemble a urine cup.

④ Please pee in the urine cup first, then pour some of it in the urine container.