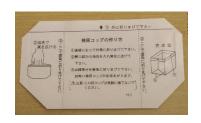

## How to Use

①Please write your name and Student ID.

②Please stick the label on the urine container.

③Please assemble a urine cup.

④ Please pee in the urine cup first, then pour some of it in the urine container.